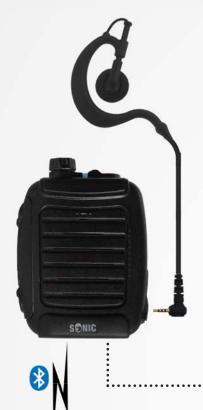

The Sonic D2D/BT-ESN Remote Speaker Microphone (RSM) is one example of a solution designed to integrate an Airwave terminal and an ESN "C1" device to operate through a common audio accessory, to provide the standard voice receive and transmit functions, along with volume, PTT and Emergency operation, with the D2D/BT-ESN RSM being able to be switched between platforms as circumstances dictate.

Connection between the RSM and the ESN device uses Bluetooth, as with our standard ESN BT-ESN RSM, but it also provides the ability to connect to an Airwave (or any other communications radio) using a detachable facilities lead, which can be fully disconnected when Airwave D2D is no longer required.

A covert version of the above is also available, linking an ESN device and Airwave, both worn in a covert manner to covert audio accessories.

- Compatible with both legacy and new generation Airwave terminals
- Facilities leads available for all makes/models
- Selectable between ESN device and Airwave terminal
- ESN Functions:
  - PTT
  - ANS/END
  - EMERGENCY
  - TALK GROUP SELECT
- AIRWAVE Functions (Radio Dependant)
  - PTT
  - EMERGENCY
  - VOLUME CONTROL
- Choice of earpieces
  - Earhook
  - Earhanger
- IP67 Rated
- KlikFast Stud