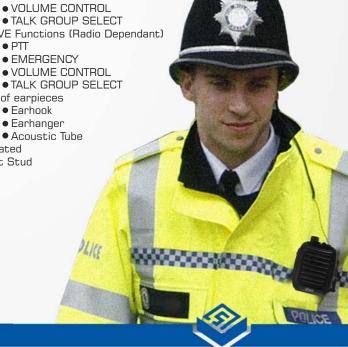

A covert version of the above is also available, linking an ESN device and Airwave, both worn in a covert manner to covert audio accessories.

- Compatible with both legacy and new generation Airwave terminals
- Facilities leads available for all makes/models
- Selectable between ESN device and Airwave terminal
- ESN Functions:
  - PTT
  - ANS/END
  - EMERGENCY
  - TALK GROUP SELECT
- AIRWAVE Functions (Radio Dependant)
  - PTT
  - EMERGENCY
  - VOLUME CONTROL
- Choice of earpieces
  - Earhook
  - Earhanger
- IP67 Rated
- KlikFast Stud